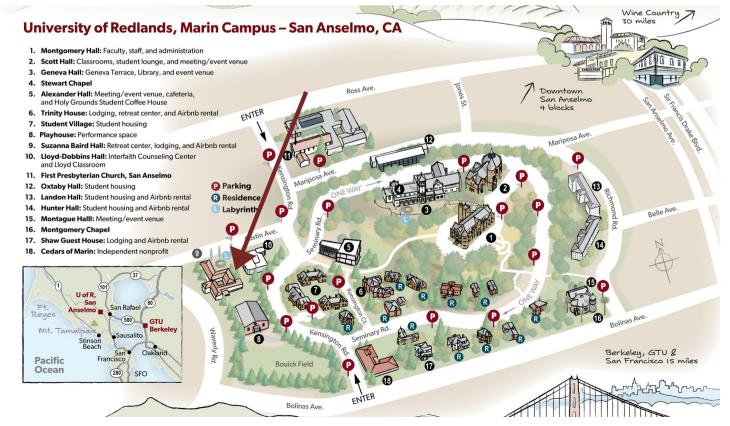

# SUSANNA BAIRD HALL

30 Waverly Road, San Anselmo, CA 94960

See #9 on the map below and parking notes

#### **Driving Notes**

Susanna Baird Hall can be accessed from Waverly Road or Kensington Avenue

#### **Parking**

Parking is available Waverly Road and on nearby streets of Kensington Road, Austin Avenue, and Mariposa Avenue (no overnight parking on city streets). Park only on the right hand side of Seminary Road along the hillside.